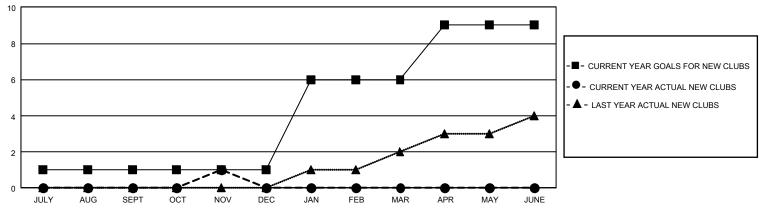

## GAT MONTHLY MEMBERSHIP PROGRESS REPORT Results

GMT Constitutional Area 2, Group C

REPORT DOES NOT INCLUDE CLUBS IN UNDISTRICTED AREAS.

| Clubs                 |               |           |               | Members               |                          |                         |                                                    |
|-----------------------|---------------|-----------|---------------|-----------------------|--------------------------|-------------------------|----------------------------------------------------|
| RESULTS FOR 2024-2025 |               |           |               | RESULTS FOR 2024-2025 |                          |                         |                                                    |
| QUARTER               | NEW CLUB GOAL | NEW CLUBS | DROPPED CLUBS |                       | EMBER GROWTH NET<br>GOAL | MEMBER GROWTH<br>ACTUAL | DROPPED MEMBERS<br>ACTUAL (including<br>transfers) |
| JULY/AUG/SEPT         | 3             | 0         | 1             | JULY/AUG/SEPT         | r 37                     | 56                      | 92                                                 |
| OCT/NOV/DEC           | 0             | 1         | 2             | OCT/NOV/DEC           | 60                       | 123                     | 66                                                 |
| JAN/FEB/MAR           | 15            | 0         | 0             | JAN/FEB/MAR           | 67                       | 0                       | 0                                                  |
| APR/MAY/JUNE          | 9             | 0         | 0             | APR/MAY/JUNE          | 52                       | 0                       | 0                                                  |