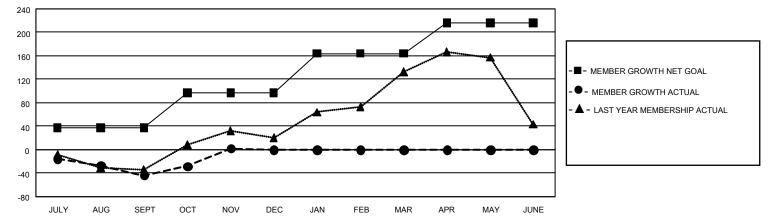

## GAT MONTHLY MEMBERSHIP PROGRESS REPORT Results

GMT Constitutional Area 2, Group C

REPORT DOES NOT INCLUDE CLUBS IN UNDISTRICTED AREAS.

| Clubs                 |               |           |               | Members               |                          |                         |                                                    |
|-----------------------|---------------|-----------|---------------|-----------------------|--------------------------|-------------------------|----------------------------------------------------|
| RESULTS FOR 2024-2025 |               |           |               | RESULTS FOR 2024-2025 |                          |                         |                                                    |
| QUARTER               | NEW CLUB GOAL | NEW CLUBS | DROPPED CLUBS |                       | EMBER GROWTH NET<br>GOAL | MEMBER GROWTH<br>ACTUAL | DROPPED MEMBERS<br>ACTUAL (including<br>transfers) |
| JULY/AUG/SEPT         | 3             | 0         | 1             | JULY/AUG/SEPT         | r 37                     | 56                      | 92                                                 |
| OCT/NOV/DEC           | 0             | 1         | 2             | OCT/NOV/DEC           | 60                       | 123                     | 66                                                 |
| JAN/FEB/MAR           | 15            | 0         | 0             | JAN/FEB/MAR           | 67                       | 0                       | 0                                                  |
| APR/MAY/JUNE          | 9             | 0         | 0             | APR/MAY/JUNE          | 52                       | 0                       | 0                                                  |